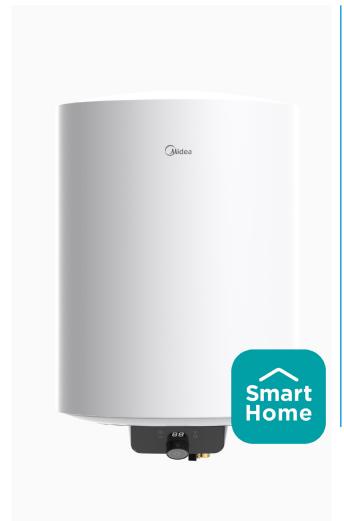

## MIDEA LUME UNO SERIES INCL. WI-FI (50L)

Model Number: D50-15EFG

| Model Number: D50-15EFG   | 7                                        |
|---------------------------|------------------------------------------|
| SPECIFICATIONS:           |                                          |
| Product Name:             | Water Heater                             |
| Aesthetics:               | White                                    |
| Capacity:                 | 50L                                      |
| MAIN FEATURES:            |                                          |
| Rated Power:              | 1500 W                                   |
| Current:                  | 6.52 A                                   |
| Net Weight:               | 17.18 KG                                 |
| Number of Users:          | 2 - 3                                    |
| Control Panel:            | ELECTRONIC                               |
| Memo U Function:          | Yes                                      |
| Technology:               | Wi-Fi enabled via<br>Midea SmartHome App |
| Temperature Range:        | 30°C - 80°C                              |
| Maximum Working Pressure: | 0.75 MPa                                 |
| Waterproof Grade:         | IPX4                                     |
| Energy Efficient Rating:  | В                                        |
| Temperature Indicator:    | Yes                                      |
| Heating Indicator:        | Yes                                      |
| Overheat Protection:      | Yes                                      |
| Max. Temperature:         | 95°C                                     |
| Inner Tank:               | Enamel Tank                              |
| Magnesium Anode Size:     | ф18*110mm                                |
| Type of Heating Element:  | Enamel                                   |